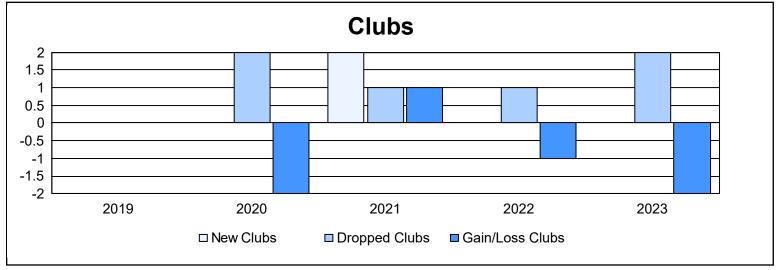

District 4 A1 As of June 2023 Cumulative

| Year      | New<br>Clubs | Dropped<br>Clubs | Gain/<br>Loss<br>Clubs | New<br>Members | Charter<br>Members | Reinstate<br>Members | Transfer<br>Members | Total<br>Member<br>Added | Total<br>Members<br>Dropped | Gain/<br>Loss<br>Members |
|-----------|--------------|------------------|------------------------|----------------|--------------------|----------------------|---------------------|--------------------------|-----------------------------|--------------------------|
| 2018-2019 | 0            | 0                | 0                      | 176            | 6                  | 14                   | 5                   | 201                      | 236                         | -35                      |
| 2019-2020 | 0            | 2                | -2                     | 125            | 1                  | 13                   | 15                  | 154                      | 268                         | -114                     |
| 2020-2021 | 2            | 1                | 1                      | 113            | 115                | 12                   | 3                   | 243                      | 249                         | -6                       |
| 2021-2022 | 0            | 1                | -1                     | 222            | 3                  | 8                    | 7                   | 240                      | 304                         | -64                      |
| 2022-2023 | 0            | 2                | -2                     | 179            | 2                  | 6                    | 13                  | 200                      | 219                         | -19                      |
| Average   | 0            | 1                | -1                     | 163            | 25                 | 11                   | 9                   | 208                      | 255                         | -48                      |